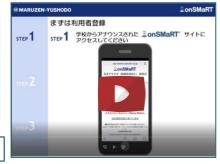

### スマートフォン/PC/タブレットでログイン

- 右上の2次元コードまたはURLからonSMaRTへログイン後、購入してください
- ログインに必要な項目は、①メールアドレス ②ご自身で設定したパスワード です ※利用者登録には 学校から配布されている(ない場合は日常的にご確認される)メールアドレスの登録をお願いいたします ※@qq.comドメインのメールアドレスは、弊社からのメールが届かない可能性が高いのでご使用をお控えください
- サイトに未登録の場合は、利用者登録から手続きをお願いいたします

## **MMARUZEN-YUSHODO**

# **\_onSMaRT**

### 購入方法 ※PCでも同様に進みます